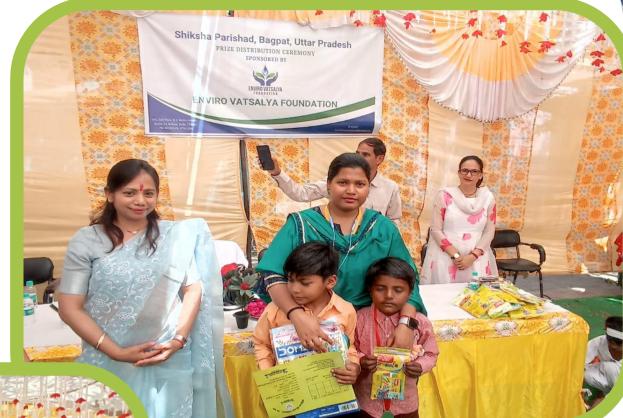

#### जाता हैं इस दिन अत्र, दूध, पल, चावल, तिल और आवंले का दान करने से पुण्य की प्राप्ति होती है। स्कूल के मेधावियों को पुरस्कार देकर किया सम्मानित

बागपत (एम.एन.एस.)। कंपोजिट विद्यालय सिसाना, निवाडा, गौरीपुर में सम्मान समारोह हुआ।

इसमें एनवायरो वात्सल्य फाउंडेशन की और से 110 मेधावियों को पुरस्कार देकर सम्मानित किया गया कार्यक्रम में जिला बेसिक शिक्षा अधिकारी आकांक्ष रावत, खंड शिक्षा अधिकारी एनवायरो वात्सल्य फाउंडेशन उपाध्यक्ष पीयष जैन एवं वरिष्ठ समाजसेवी डॉ राजीव गप्ता

बच्चों को पुरस्कृत किया। कार्यक्रम में शिक्षक-शिक्षिकाओं को भी पुरस्कार देकर सम्मानित किया गया। कार्यक्रम में छात्रों ने सरस्वती वंदना, स्वागत गीत, मुझे हक है बालिका गीत, देशभक्ति गीत संगीत के साथ कार्यक्रम प्रस्तुत किए। मुख्य अतिथि बेसिक शिक्षा अधिकारी व विशिष्ट अतिथि डॉ राजीव गुप्ता ने सभी विद्यार्थियों को बधाई दी। कार्यक्रम में डॉ भावना जैन, शिक्षक-शिक्षिका मौजूद रहे