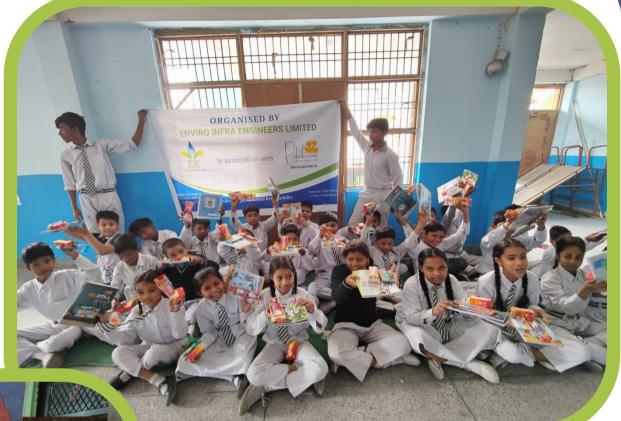

- Remuneration of Faculties per month
- Provided Books, Stationary, Uniforms & Refreshments
- Transportation for Visit to ISRO, Ahmedabad and Annual Science Festival in Junagarh.

• Distribution of stationary sets to approx. 1000 students in different centres of Delhi