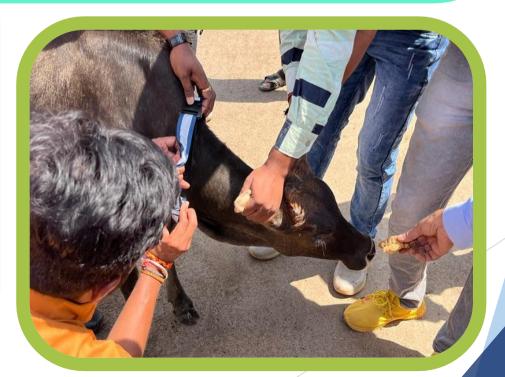

# ANIMAL WELFARE

Donation of Fodder to Gaushalas in Madhya Pradesh at

- > Shahgarh
- > Katangi
- > Temagaon
- > Banda
- **>** Jila Sagar

Arrangement of food, water, shelter and necessary medicines at 27 Gaushalas and 4 Bird Hospitals in Madhya Pradesh, New Delhi and Noida.

Livestock food supplies
(Choker, Cotton Seed Oil
Cake, Churi, Khanda - total
mixed ration) distributed at
various Gaushalas in
BAGPAT, Uttar Pradesh