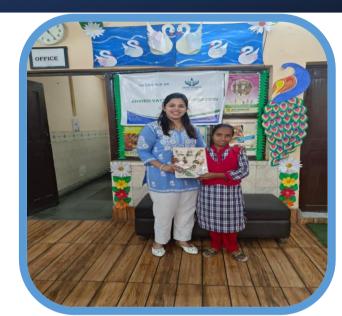

# **EDUCATION**

में पितरों का वास होता है। इस दिन पीपल और भगवान विष्णु का पूजन किया

#### जाता हैं इस दिन अत्र, दूध, पल, चावल, तिल और आवंले का दान करने से पुण्य की प्राप्ति होती है। स्कूल के मेधावियों को पुरस्कार देकर किया सम्मानित

बागपत (एम.एन.एस.)। कंपोजिट विद्यालय सिसाना, निवाडा, गौरीपुर में सम्मान समारोह हुआ।

इसमें एनवायरो वात्सल्य फाउंडेशन की और से 110 मेधावियों को पुरस्कार देकर सम्मानित किया गया कार्यक्रम में जिला बेसिक शिक्षा अधिकारी आकांक्ष रावत, खंड शिक्षा अधिकारी एनवायरो वात्सल्य फाउंडेशन उपाध्यक्ष पीयष जैन एवं वरिष्ठ समाजसेवी डॉ राजीव गप्ता

बच्चों को पुरस्कृत किया। कार्यक्रम में शिक्षक-शिक्षिकाओं को भी पुरस्कार देकर सम्मानित किया गया। कार्यक्रम में छात्रों ने सरस्वती वंदना, स्वागत गीत, मुझे हक है बालिका गीत, देशभक्ति गीत संगीत के साथ कार्यक्रम प्रस्तुत किए। मुख्य अतिथि बेसिक शिक्षा अधिकारी व विशिष्ट अतिथि डॉ राजीव गुप्ता ने सभी विद्यार्थियों को बधाई दी। कार्यक्रम में डॉ भावना जैन, शिक्षक-शिक्षिका मौजूद रहे

Prize ceremony Government Schools Bagpat district, facilitating **children** for their outstanding performance.

Provided Projectors and

Educational Boards to assist

the disabled children for

enhancing their learning skills.