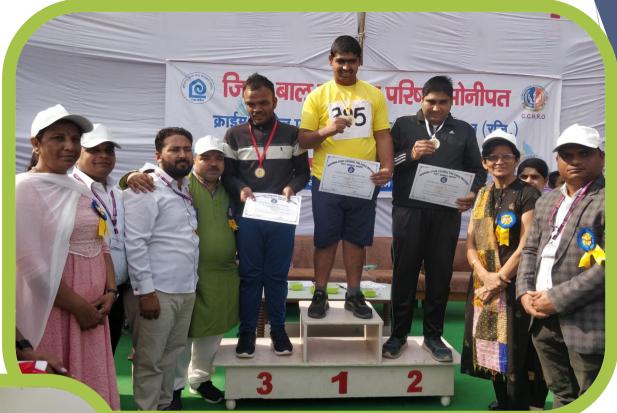

Prize ceremony Government Schools Bagpat district, facilitating **children** for their outstanding performance.

Provided Projectors and

Educational Boards to assist

the disabled children for

enhancing their learning skills.