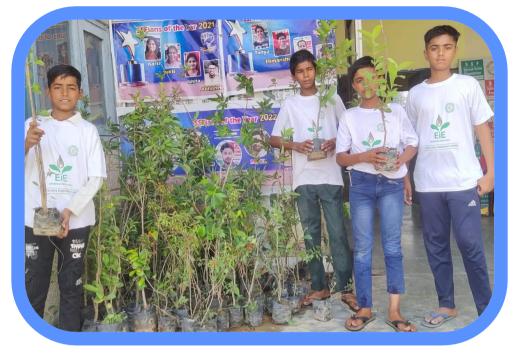

• Education scholarship provided to needy 50 students including 10 students for higher education like C.A., B.Tech & P.hD in Madhya Pradesh

- Plantation and cleanliness Drive at Sonipat, Haryana
- No. of trees planted approx. 100

- > Sensitized the people to avoid using plastic polythene and their harmful effects on the environment
- > Organised a bicycle rally
- > Distributed cloth bags

Plantation of 500 fruit trees at Pratibhasthali, Vidya Vatika, Dongargarh, Chattisgarh