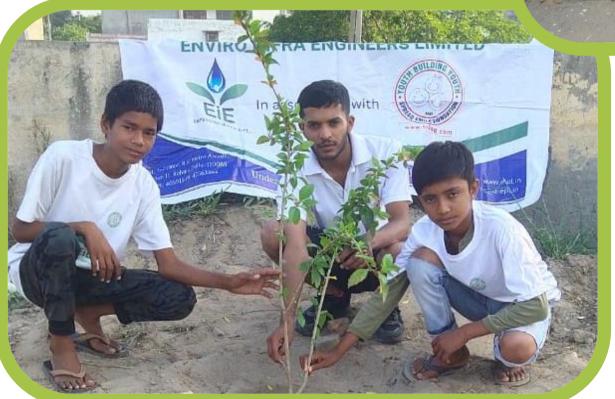

• Education scholarship provided to needy 50 students including 10 students for higher education like C.A., B.Tech & P.hD in Madhya Pradesh

- Plantation and cleanliness Drive at Sonipat, Haryana
- No. of trees planted approx. 100

- > Sensitized the people to avoid using plastic polythene and their harmful effects on the environment
- > Organised a bicycle rally
- > Distributed cloth bags

Plantation of 500 fruit trees at Pratibhasthali, Vidya Vatika, Dongargarh, Chattisgarh