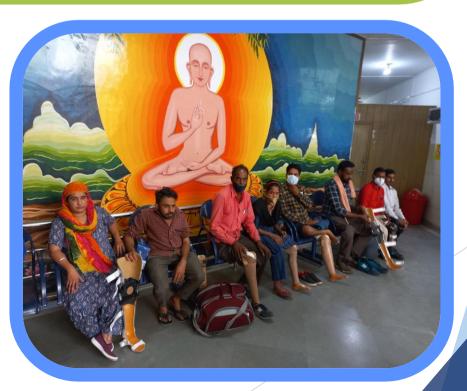

- Provided Artificial limbs and callipers to 56 patients.
- Provided **86** hearing aids.
- Provided crutches to 52 patients.

Distribution of Nutritional supplements to 100 TB patients per month at Haryana