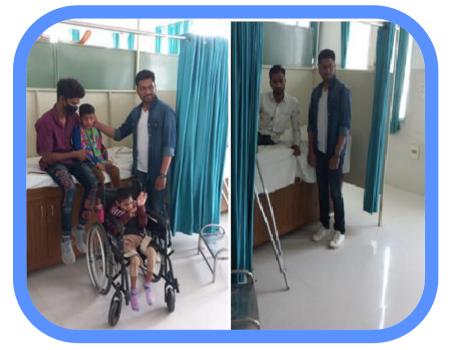

- Provided Artificial limbs and callipers to 56 patients.
- Provided **86** hearing aids.
- Provided crutches to 52 patients.

Distribution of Nutritional supplements to 100 TB patients per month at Haryana