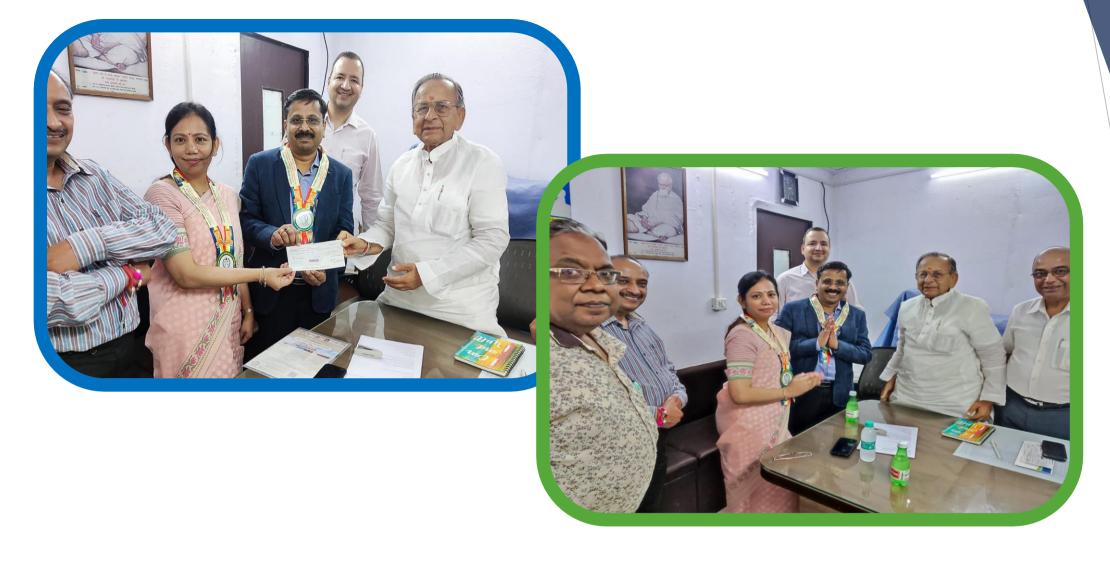

# EVF CONTRIBUTION

Bhagwan Mahavir Super Specialty (BMSH) Hospital in Rohini, Delhi!

The Company's unwavering commitment echoes through the corridors of compassion. In alignment with our vision, we have pledged to contribute Rs. 51 lakh over three years—2022-23, 2023-24, and 2024-25—towards the construction and renovation of a vital healthcare institution.

In the financial year 2023-24, we have already fulfilled our promise by contributing Rs. 17 lakh.

Together, we lay the foundation for a healthier tomorrow—one where compassion meets concrete, and where every rupee invested blooms into well-being.