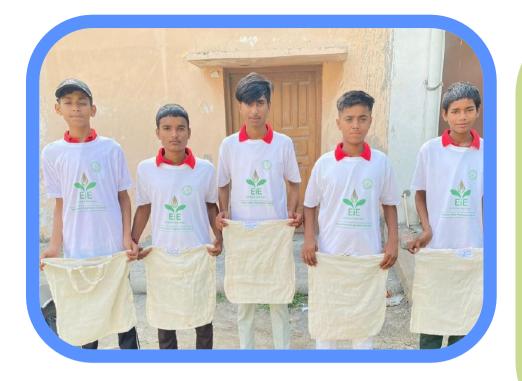

- > Sensitized the people to avoid using plastic polythene and their harmful effects on the environment
- > Organised a bicycle rally
- > Distributed cloth bags

Plantation of 500 fruit trees at Pratibhasthali, Vidya Vatika, Dongargarh, Chattisgarh