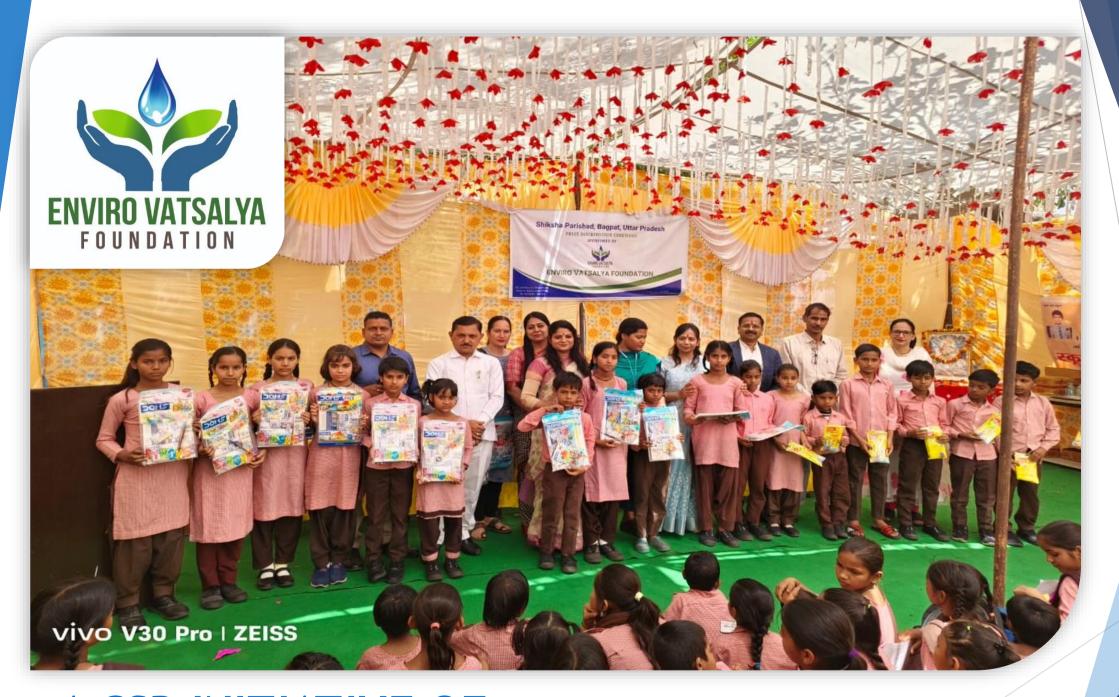

#### जाता हैं इस दिन अत्र, दूध, पल, चावल, तिल और आवंले का दान करने से पुण्य की प्राप्ति होती है। स्कूल के मेधावियों को पुरस्कार देकर किया सम्मानित

बागपत (एम.एन.एस.)। कंपोजिट विद्यालय सिसाना, निवाडा, गौरीपुर में सम्मान समारोह हुआ।

इसमें एनवायरो वात्सल्य फाउंडेशन की और से 110 मेधावियों को पुरस्कार देकर सम्मानित किया गया कार्यक्रम में जिला बेसिक शिक्षा अधिकारी आकांक्ष रावत, खंड शिक्षा अधिकारी एनवायरो वात्सल्य फाउंडेशन उपाध्यक्ष पीयष जैन एवं वरिष्ठ समाजसेवी डॉ राजीव गप्ता

बच्चों को पुरस्कृत किया। कार्यक्रम में शिक्षक-शिक्षिकाओं को भी पुरस्कार देकर सम्मानित किया गया। कार्यक्रम में छात्रों ने सरस्वती वंदना, स्वागत गीत, मुझे हक है बालिका गीत, देशभक्ति गीत संगीत के साथ कार्यक्रम प्रस्तुत किए। मुख्य अतिथि बेसिक शिक्षा अधिकारी व विशिष्ट अतिथि डॉ राजीव गुप्ता ने सभी विद्यार्थियों को बधाई दी। कार्यक्रम में डॉ भावना जैन, शिक्षक-शिक्षिका मौजूद रहे

Prize ceremony Government Schools Bagpat district, facilitating **children** for their outstanding performance.

Provided Projectors and

Educational Boards to assist

the disabled children for

enhancing their learning skills.