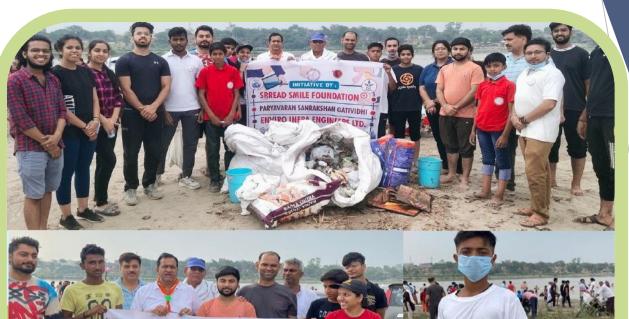

• Education scholarship provided to needy 50 students including 10 students for higher education like C.A., B.Tech & P.hD in Madhya Pradesh

- Plantation and cleanliness Drive at Sonipat, Haryana
- No. of trees planted approx. 100

- > Sensitized the people to avoid using plastic polythene and their harmful effects on the environment
- > Organised a bicycle rally
- > Distributed cloth bags

Plantation of 500 fruit trees at Pratibhasthali, Vidya Vatika, Dongargarh, Chattisgarh