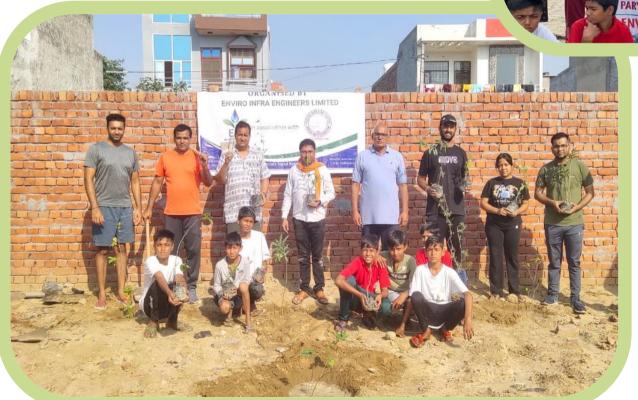

• Education scholarship provided to needy 50 students including 10 students for higher education like C.A., B.Tech & P.hD in Madhya Pradesh

- Plantation and cleanliness Drive at Sonipat, Haryana
- No. of trees planted approx. 100

- > Sensitized the people to avoid using plastic polythene and their harmful effects on the environment
- > Organised a bicycle rally
- > Distributed cloth bags

Plantation of 500 fruit trees at Pratibhasthali, Vidya Vatika, Dongargarh, Chattisgarh