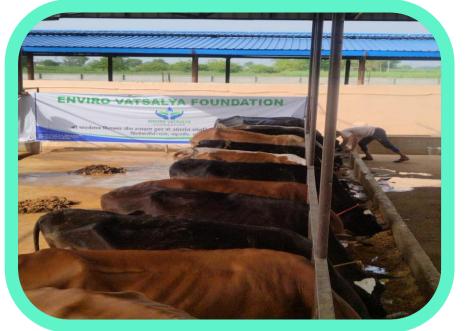

# ANIMAL WELFARE

Donation of Fodder to Gaushalas in Madhya Pradesh at

- > Shahgarh
- > Katangi
- > Temagaon
- > Banda
- **>** Jila Sagar

Arrangement of food, water, shelter and necessary medicines at 27 Gaushalas and 4 Bird Hospitals in Madhya Pradesh, New Delhi and Noida.

Livestock food supplies
(Choker, Cotton Seed Oil
Cake, Churi, Khanda - total
mixed ration) distributed at
various Gaushalas in
BAGPAT, Uttar Pradesh