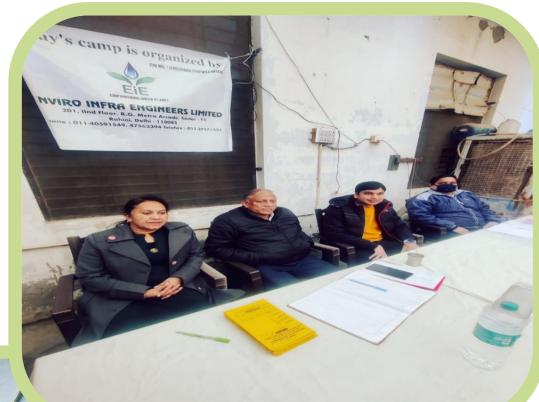

# HEALTH CARE

Provided 1000 dialyzer kits to patients suffering from chronic kidney dysfunction in Ghaziabad.

- 183 people were benefitted
- 25 people were recognised and sent for operation
- 94 people were provided free spectacles.