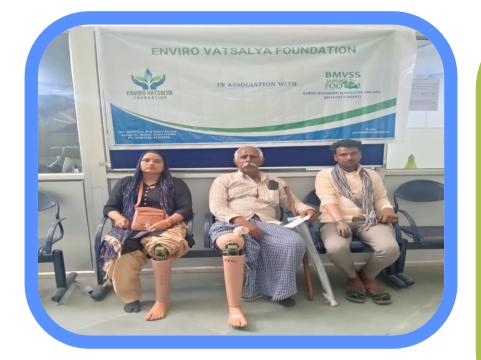

- Provided Artificial limbs and callipers to 56 patients.
- Provided **86** hearing aids.
- Provided crutches to 52 patients.

Distribution of Nutritional supplements to 100 TB patients per month at Haryana