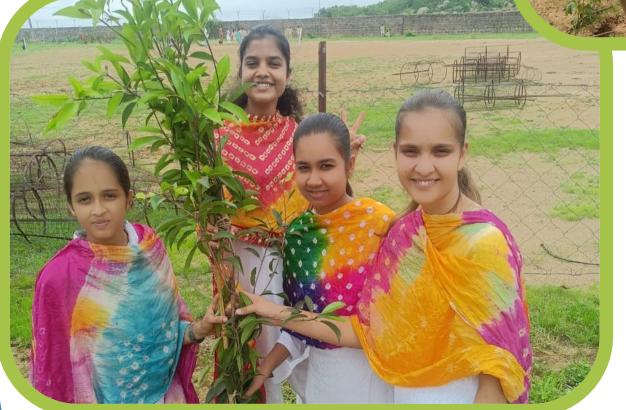

• Education scholarship provided to needy 50 students including 10 students for higher education like C.A., B.Tech & P.hD in Madhya Pradesh

- Plantation and cleanliness Drive at Sonipat, Haryana
- No. of trees planted approx. 100

- > Sensitized the people to avoid using plastic polythene and their harmful effects on the environment
- > Organised a bicycle rally
- > Distributed cloth bags

Plantation of 500 fruit trees at Pratibhasthali, Vidya Vatika, Dongargarh, Chattisgarh