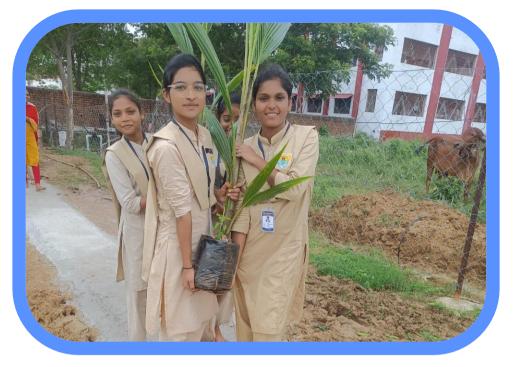

• Education scholarship provided to needy 50 students including 10 students for higher education like C.A., B.Tech & P.hD in Madhya Pradesh

- Plantation and cleanliness Drive at Sonipat, Haryana
- No. of trees planted approx. 100

- > Sensitized the people to avoid using plastic polythene and their harmful effects on the environment
- > Organised a bicycle rally
- > Distributed cloth bags

Plantation of 500 fruit trees at Pratibhasthali, Vidya Vatika, Dongargarh, Chattisgarh