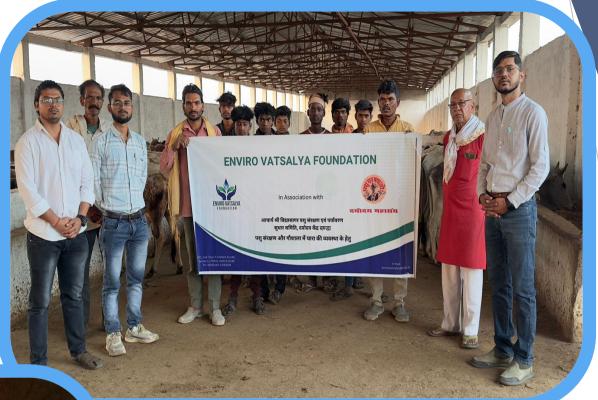

# ANIMAL WELFARE

Donation of Fodder to Gaushalas in Madhya Pradesh at

- > Shahgarh
- > Katangi
- > Temagaon
- > Banda
- **>** Jila Sagar

Arrangement of food, water, shelter and necessary medicines at 27 Gaushalas and 4 Bird Hospitals in Madhya Pradesh, New Delhi and Noida.

Livestock food supplies
(Choker, Cotton Seed Oil
Cake, Churi, Khanda - total
mixed ration) distributed at
various Gaushalas in
BAGPAT, Uttar Pradesh