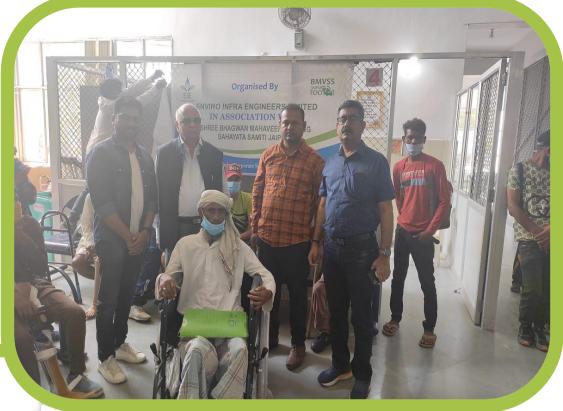

- Provided Artificial limbs and callipers to 56 patients.
- Provided **86** hearing aids.
- Provided crutches to 52 patients.

Distribution of Nutritional supplements to 100 TB patients per month at Haryana