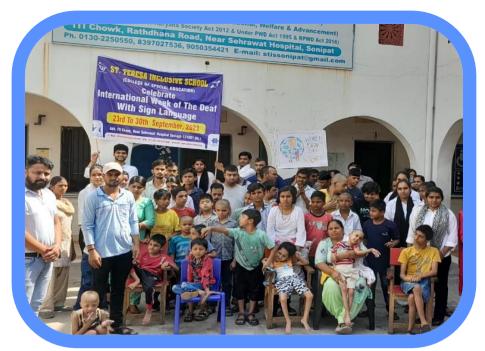

Supporting the education of

Disabled Children of St.

Teresa Inclusive School in

Sonipat, Haryana

• School fee and stationary sets provided to 37 underprivileged girl children in Madhya Pradesh and New Delhi.