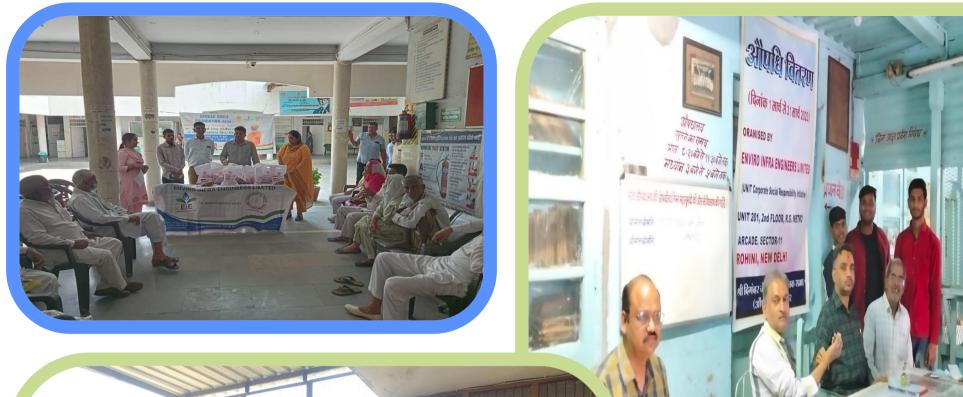

# HEALTH CARE

Provided 1000 dialyzer kits to patients suffering from chronic kidney dysfunction in Ghaziabad.

- 183 people were benefitted
- 25 people were recognised and sent for operation
- 94 people were provided free spectacles.

- Provided Artificial limbs and callipers to 56 patients.
- Provided **86** hearing aids.
- Provided crutches to 52 patients.

Distribution of Nutritional supplements to 100 TB patients per month at Haryana