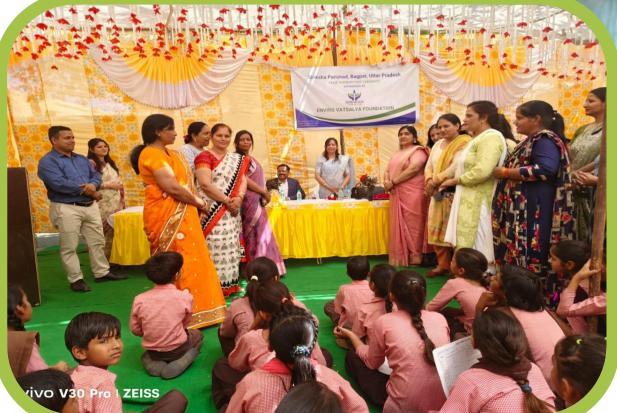

#### जाता हैं इस दिन अत्र, दूध, पल, चावल, तिल और आवंले का दान करने से पुण्य की प्राप्ति होती है। स्कूल के मेधावियों को पुरस्कार देकर किया सम्मानित

बागपत (एम.एन.एस.)। कंपोजिट विद्यालय सिसाना, निवाडा, गौरीपुर में सम्मान समारोह हुआ।

इसमें एनवायरो वात्सल्य फाउंडेशन की और से 110 मेधावियों को पुरस्कार देकर सम्मानित किया गया कार्यक्रम में जिला बेसिक शिक्षा अधिकारी आकांक्ष रावत, खंड शिक्षा अधिकारी एनवायरो वात्सल्य फाउंडेशन उपाध्यक्ष पीयष जैन एवं वरिष्ठ समाजसेवी डॉ राजीव गप्ता

बच्चों को पुरस्कृत किया। कार्यक्रम में शिक्षक-शिक्षिकाओं को भी पुरस्कार देकर सम्मानित किया गया। कार्यक्रम में छात्रों ने सरस्वती वंदना, स्वागत गीत, मुझे हक है बालिका गीत, देशभक्ति गीत संगीत के साथ कार्यक्रम प्रस्तुत किए। मुख्य अतिथि बेसिक शिक्षा अधिकारी व विशिष्ट अतिथि डॉ राजीव गुप्ता ने सभी विद्यार्थियों को बधाई दी। कार्यक्रम में डॉ भावना जैन, शिक्षक-शिक्षिका मौजूद रहे