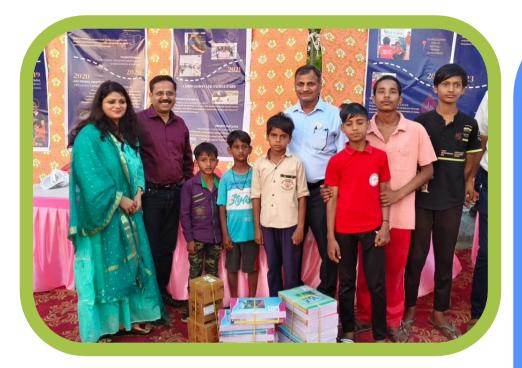

- Remuneration of Faculties per month
- Provided Books, Stationary, Uniforms & Refreshments
- Transportation for Visit to ISRO, Ahmedabad and Annual Science Festival in Junagarh.

• Distribution of stationary sets to approx. 1000 students in different centres of Delhi

Supporting the education of

Disabled Children of St.

Teresa Inclusive School in

Sonipat, Haryana

• School fee and stationary sets provided to 37 underprivileged girl children in Madhya Pradesh and New Delhi.