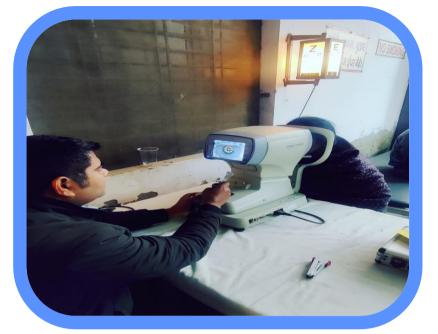

# HEALTH CARE

Provided 1000 dialyzer kits to patients suffering from chronic kidney dysfunction in Ghaziabad.

- 183 people were benefitted
- 25 people were recognised and sent for operation
- 94 people were provided free spectacles.