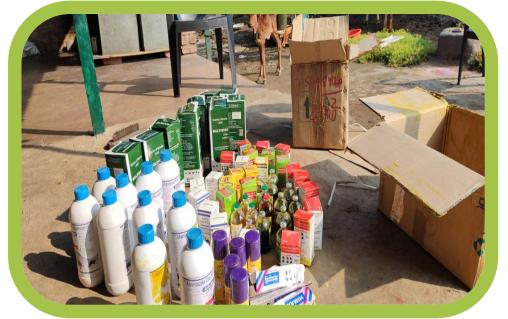

# ANIMAL WELFARE

Donation of Fodder to Gaushalas in Madhya Pradesh at

- > Shahgarh
- > Katangi
- > Temagaon
- > Banda
- **>** Jila Sagar

Arrangement of food, water, shelter and necessary medicines at 27 Gaushalas and 4 Bird Hospitals in Madhya Pradesh, New Delhi and Noida.

Livestock food supplies
(Choker, Cotton Seed Oil
Cake, Churi, Khanda - total
mixed ration) distributed at
various Gaushalas in
BAGPAT, Uttar Pradesh