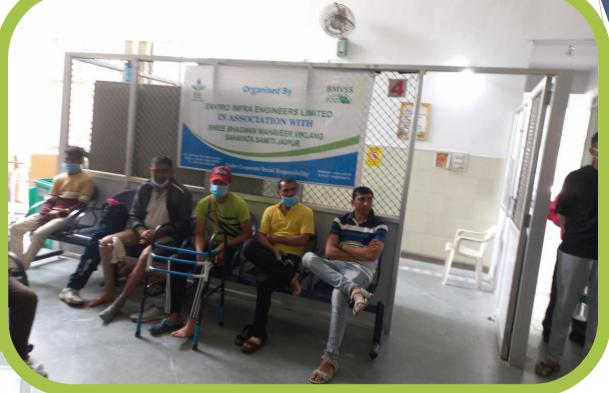

- Provided Artificial limbs and callipers to 56 patients.
- Provided **86** hearing aids.
- Provided crutches to 52 patients.

Distribution of Nutritional supplements to 100 TB patients per month at Haryana