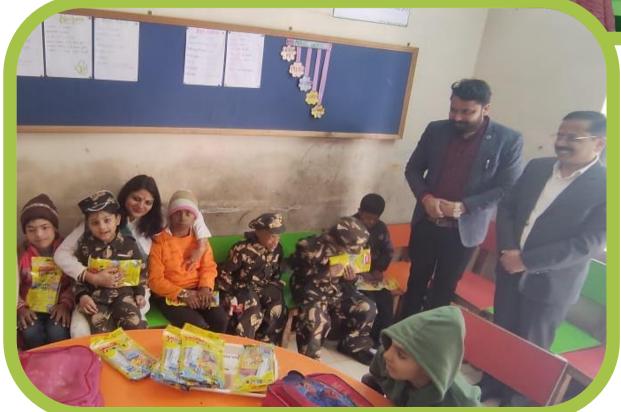

Prize ceremony Government Schools Bagpat district, facilitating **children** for their outstanding performance.

Provided Projectors and

Educational Boards to assist

the disabled children for

enhancing their learning skills.

- Remuneration of Faculties per month
- Provided Books, Stationary, Uniforms & Refreshments
- Transportation for Visit to ISRO, Ahmedabad and Annual Science Festival in Junagarh.

• Distribution of stationary sets to approx. 1000 students in different centres of Delhi