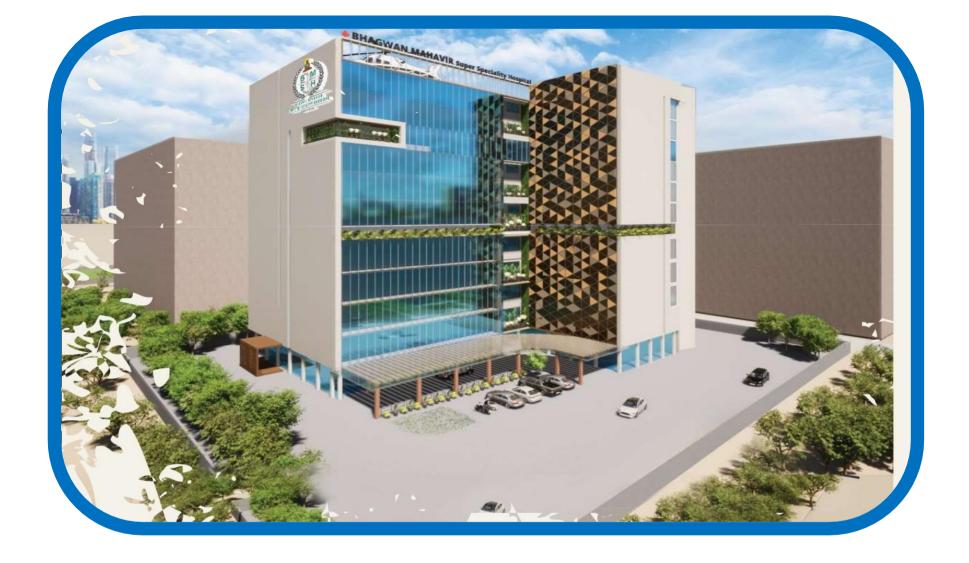

# EVF CONTRIBUTION

Bhagwan Mahavir Super Specialty (BMSH) Hospital in Rohini, Delhi!

The Company's unwavering commitment echoes through the corridors of compassion. In alignment with our vision, we have pledged to contribute Rs. 51 lakh over three years—2022-23, 2023-24, and 2024-25—towards the construction and renovation of a vital healthcare institution.

Ensuring universal access to healthcare, regardless of financial means, is a principle rooted in empathy and equity. BMSH, a transformative Rs. 300 Crore initiative, endeavors to uphold this belief by refurbishing an existing hospital into a state-of-the-art haven of medical excellence. With 271 beds meticulously crafted to provide world-class, super-specialized care, spanning a vast 3 lakh sq. Ft. across 16 floors, this non-profit institution situated in Sector-14, near the esteemed Madhuban Chowk in Rohini, Delhi, symbolizes a beacon of compassion and inclusivity in the realm of healthcare.