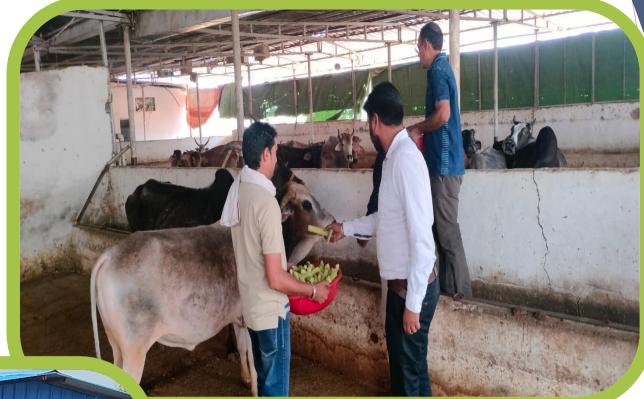

# ANIMAL WELFARE

Donation of Fodder to Gaushalas in Madhya Pradesh at

- > Shahgarh
- > Katangi
- > Temagaon
- > Banda
- **>** Jila Sagar

Arrangement of food, water, shelter and necessary medicines at 27 Gaushalas and 4 Bird Hospitals in Madhya Pradesh, New Delhi and Noida.

Livestock food supplies
(Choker, Cotton Seed Oil
Cake, Churi, Khanda - total
mixed ration) distributed at
various Gaushalas in
BAGPAT, Uttar Pradesh