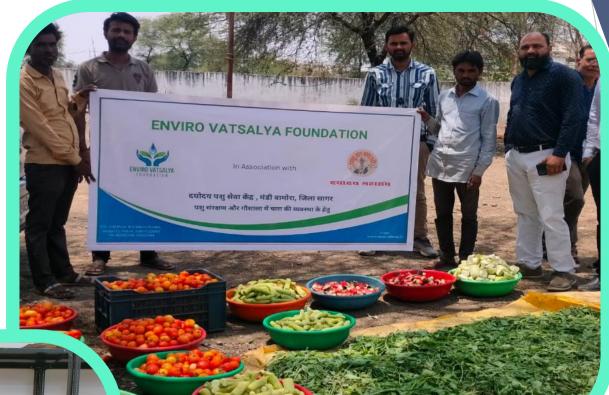

# ANIMAL WELFARE

Donation of Fodder to Gaushalas in Madhya Pradesh at

- > Shahgarh
- > Katangi
- > Temagaon
- > Banda
- **>** Jila Sagar

Arrangement of food, water, shelter and necessary medicines at 27 Gaushalas and 4 Bird Hospitals in Madhya Pradesh, New Delhi and Noida.

Livestock food supplies
(Choker, Cotton Seed Oil
Cake, Churi, Khanda - total
mixed ration) distributed at
various Gaushalas in
BAGPAT, Uttar Pradesh