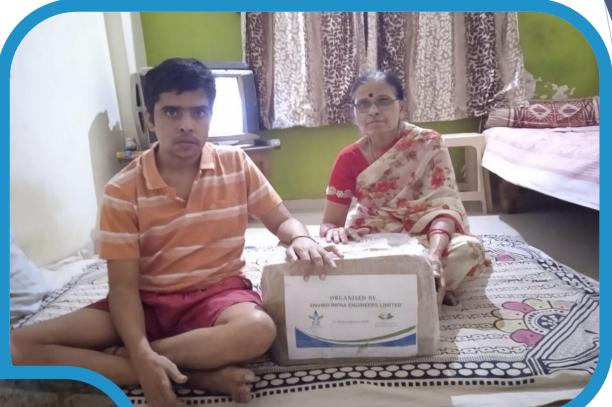

- Provided Artificial limbs and callipers to 56 patients.
- Provided **86** hearing aids.
- Provided crutches to 52 patients.

Distribution of Nutritional supplements to 100 TB patients per month at Haryana