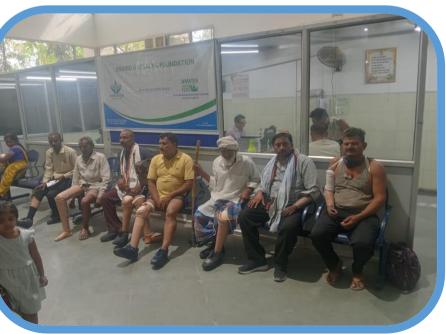

# HEALTH CARE

Provided 1000 dialyzer kits to patients suffering from chronic kidney dysfunction in Ghaziabad.

- 183 people were benefitted
- 25 people were recognised and sent for operation
- 94 people were provided free spectacles.

- Provided Artificial limbs and callipers to 56 patients.
- Provided **86** hearing aids.
- Provided crutches to 52 patients.

Distribution of Nutritional supplements to 100 TB patients per month at Haryana

- > Supported the treatment of 2 patients suffering from lung disease.
- > Supported the treatment of a patient suffering from spine injury.
- > Supported the treatment of a patient suffering from liver disease.
- > Supported the treatment of 6 cancer patients.
- > Supported the treatment of a Road accident victim.