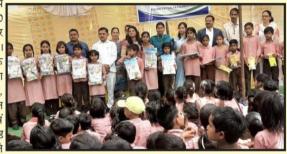

Prize ceremony Government Schools Bagpat district, facilitating **children** for their outstanding performance.

Provided Projectors and

Educational Boards to assist

the disabled children for

enhancing their learning skills.