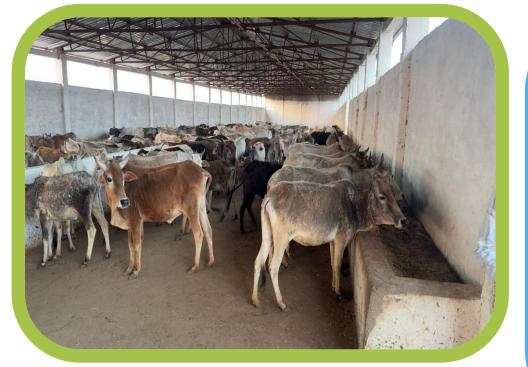

# ANIMAL WELFARE

Donation of Fodder to Gaushalas in Madhya Pradesh at

- > Shahgarh
- > Katangi
- > Temagaon
- > Banda
- **>** Jila Sagar

Arrangement of food, water, shelter and necessary medicines at 27 Gaushalas and 4 Bird Hospitals in Madhya Pradesh, New Delhi and Noida.

Livestock food supplies
(Choker, Cotton Seed Oil
Cake, Churi, Khanda - total
mixed ration) distributed at
various Gaushalas in
BAGPAT, Uttar Pradesh