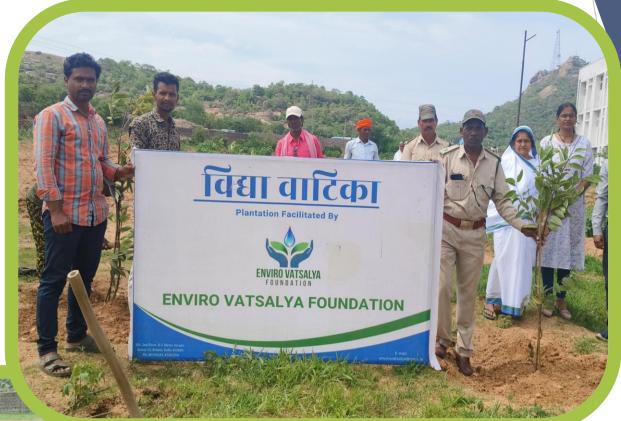

- > Sensitized the people to avoid using plastic polythene and their harmful effects on the environment
- > Organised a bicycle rally
- > Distributed cloth bags

Plantation of 500 fruit trees at Pratibhasthali, Vidya Vatika, Dongargarh, Chattisgarh