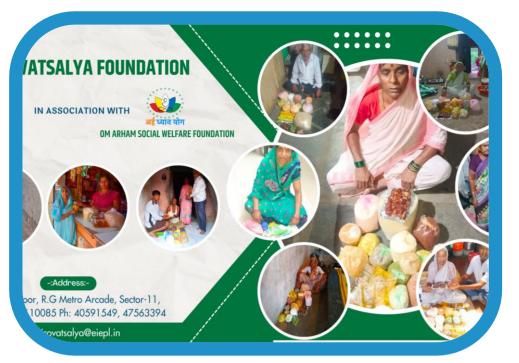

# ELDERLY SUPPORT

Provided Fruits, vegetables and dairy products

HUNGER & MALNUTRITION

Distribution of 410 Organic,
Chemical free Ration Kits among the
poor and needy people in
Maharashtra, Karnataka, Gujarat,
Madhya Pradesh, Uttar Pradesh and
New Delhi.