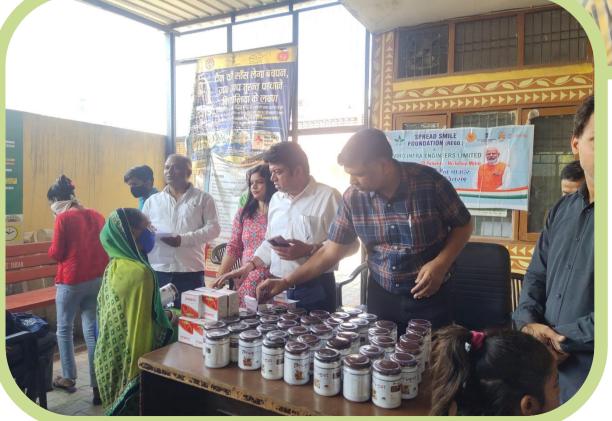

- Provided Artificial limbs and callipers to 56 patients.
- Provided **86** hearing aids.
- Provided crutches to 52 patients.

Distribution of Nutritional supplements to 100 TB patients per month at Haryana