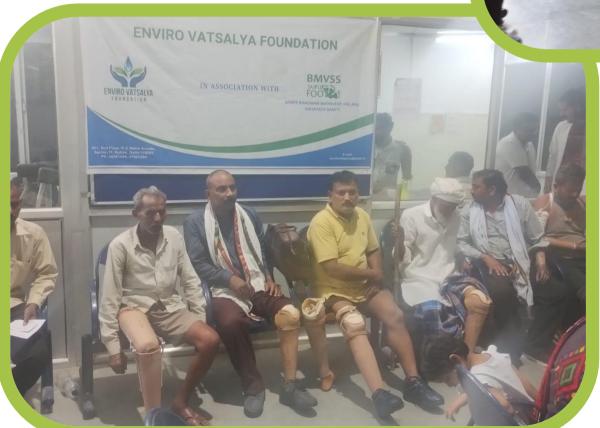

- Provided Artificial limbs and callipers to 56 patients.
- Provided **86** hearing aids.
- Provided crutches to 52 patients.

Distribution of Nutritional supplements to 100 TB patients per month at Haryana