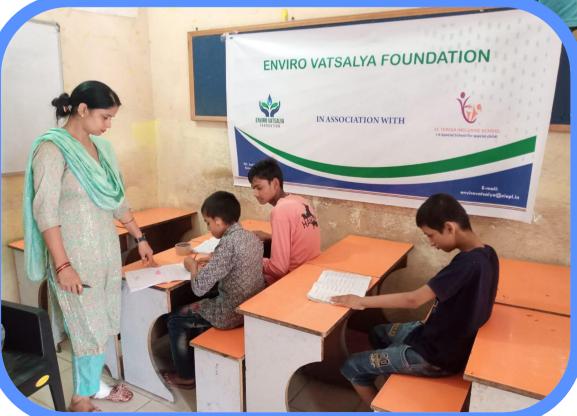

Supporting the education of

Disabled Children of St.

Teresa Inclusive School in

Sonipat, Haryana

• School fee and stationary sets provided to 37 underprivileged girl children in Madhya Pradesh and New Delhi.