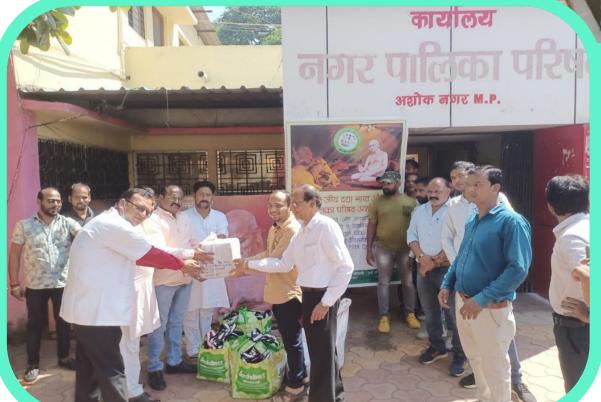

# **EDUCATION**

में पितरों का वास होता है। इस दिन पीपल और भगवान विष्णु का पूजन किया

#### जाता हैं इस दिन अत्र, दूध, पल, चावल, तिल और आवंले का दान करने से पुण्य की प्राप्ति होती है। स्कूल के मेधावियों को पुरस्कार देकर किया सम्मानित

बागपत (एम.एन.एस.)। कंपोजिट विद्यालय सिसाना, निवाडा, गौरीपुर में सम्मान समारोह हुआ।

इसमें एनवायरो वात्सल्य फाउंडेशन की और से 110 मेधावियों को पुरस्कार देकर सम्मानित किया गया कार्यक्रम में जिला बेसिक शिक्षा अधिकारी आकांक्ष रावत, खंड शिक्षा अधिकारी एनवायरो वात्सल्य फाउंडेशन उपाध्यक्ष पीयष जैन एवं वरिष्ठ समाजसेवी डॉ राजीव गप्ता

बच्चों को पुरस्कृत किया। कार्यक्रम में शिक्षक-शिक्षिकाओं को भी पुरस्कार देकर सम्मानित किया गया। कार्यक्रम में छात्रों ने सरस्वती वंदना, स्वागत गीत, मुझे हक है बालिका गीत, देशभक्ति गीत संगीत के साथ कार्यक्रम प्रस्तुत किए। मुख्य अतिथि बेसिक शिक्षा अधिकारी व विशिष्ट अतिथि डॉ राजीव गुप्ता ने सभी विद्यार्थियों को बधाई दी। कार्यक्रम में डॉ भावना जैन, शिक्षक-शिक्षिका मौजूद रहे

Prize ceremony Government Schools Bagpat district, facilitating **children** for their outstanding performance.

Provided Projectors and

Educational Boards to assist

the disabled children for

enhancing their learning skills.