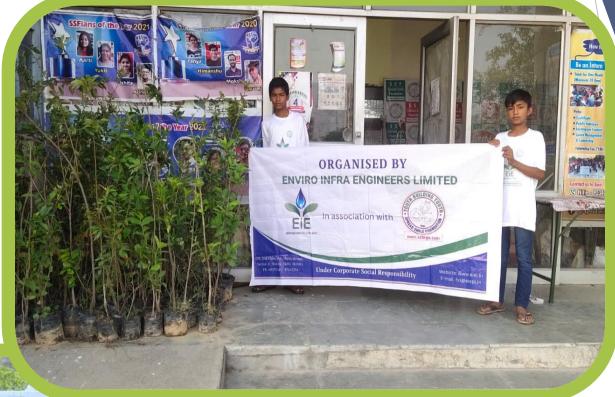

• Education scholarship provided to needy 50 students including 10 students for higher education like C.A., B.Tech & P.hD in Madhya Pradesh

- Plantation and cleanliness Drive at Sonipat, Haryana
- No. of trees planted approx. 100

- > Sensitized the people to avoid using plastic polythene and their harmful effects on the environment
- > Organised a bicycle rally
- > Distributed cloth bags

Plantation of 500 fruit trees at Pratibhasthali, Vidya Vatika, Dongargarh, Chattisgarh