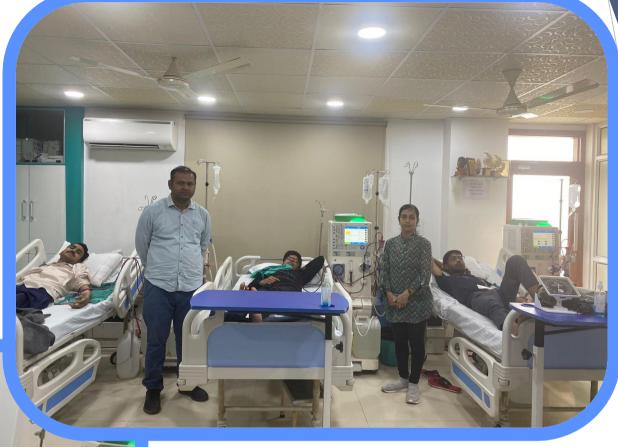

# HEALTH CARE

Provided 1000 dialyzer kits to patients suffering from chronic kidney dysfunction in Ghaziabad.

- 183 people were benefitted
- 25 people were recognised and sent for operation
- 94 people were provided free spectacles.