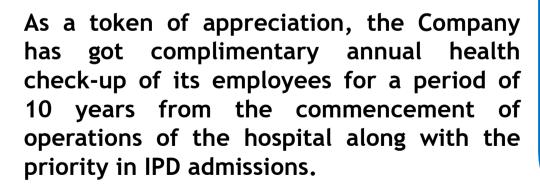

#### **NICU and PICU**

नवजात शिशु - आई. सी. यू.

Specialized units equipped with advanced technology to take care of sick and premature babies requiring specialized nursing care.