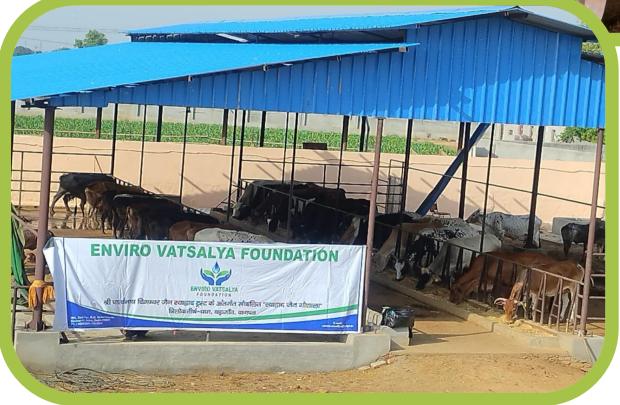

# ANIMAL WELFARE

Donation of Fodder to Gaushalas in Madhya Pradesh at

- > Shahgarh
- > Katangi
- > Temagaon
- > Banda
- **>** Jila Sagar

Arrangement of food, water, shelter and necessary medicines at 27 Gaushalas and 4 Bird Hospitals in Madhya Pradesh, New Delhi and Noida.

Livestock food supplies
(Choker, Cotton Seed Oil
Cake, Churi, Khanda - total
mixed ration) distributed at
various Gaushalas in
BAGPAT, Uttar Pradesh