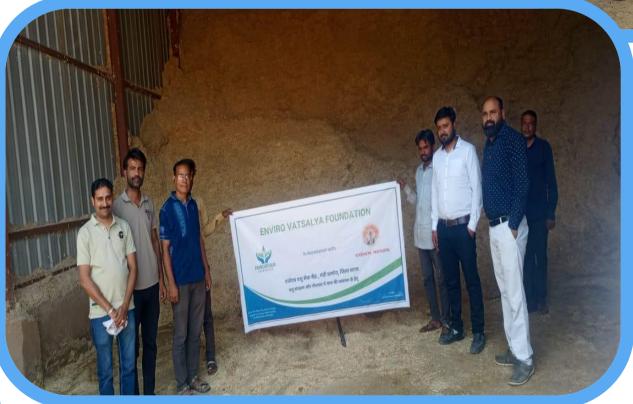

# ANIMAL WELFARE

Donation of Fodder to Gaushalas in Madhya Pradesh at

- > Shahgarh
- > Katangi
- > Temagaon
- > Banda
- **>** Jila Sagar

Arrangement of food, water, shelter and necessary medicines at 27 Gaushalas and 4 Bird Hospitals in Madhya Pradesh, New Delhi and Noida.

Livestock food supplies
(Choker, Cotton Seed Oil
Cake, Churi, Khanda - total
mixed ration) distributed at
various Gaushalas in
BAGPAT, Uttar Pradesh