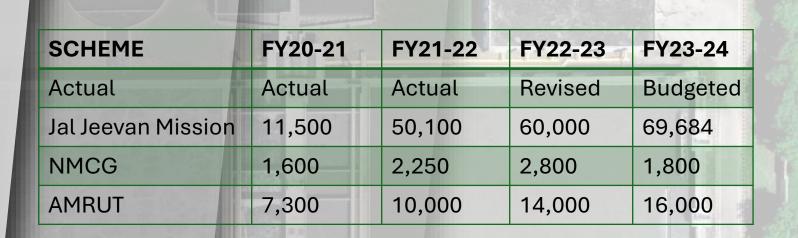

# Service Offerings

Projects received has been under schemes such as National Mission for Clean Ganga, Atal Mission for Rejuvenation and Urban Transformation, Jal Jeevan Mission etc.

### Capitalize on Government policy initiatives in WWTP and WSSP sectors

• Government of India's ambitious initiatives like the Jal Jeevan Mission-Har Ghar Jal, AMRUT, NAMAMI Gange Programme, and SWAJAL.