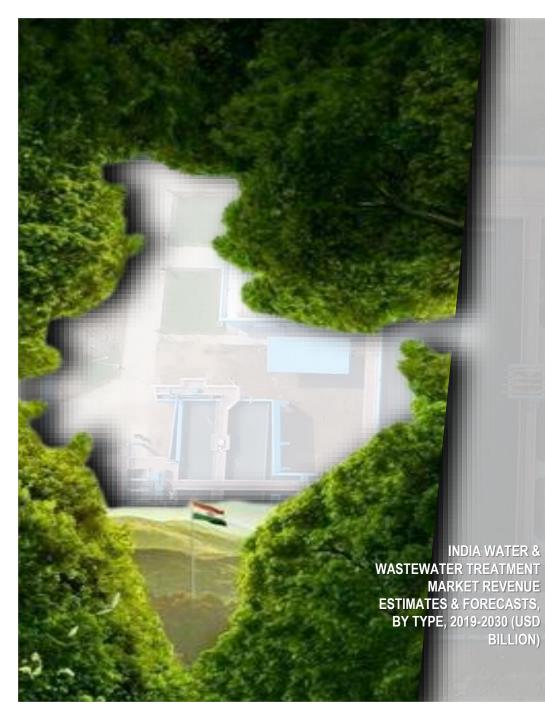

| Туре                     | 2019   | 2020   | 2021   | 2022   | 2030   | CAGR<br>(2022-<br>2030) |
|--------------------------|--------|--------|--------|--------|--------|-------------------------|
| Water<br>Treatment       | 5.228  | 5.472  | 5.820  | 6.201  | 10.520 | 6.83%                   |
| Waste water<br>Treatment | 5.413  | 5.608  | 5.883  | 6.180  | 9.280  | 5.21%                   |
| Total                    | 10.641 | 11.080 | 11.703 | 12.381 | 19.800 | 6.04%                   |