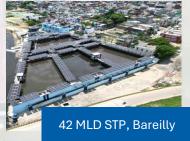

2021

Awarded Prestigious HAM
Project by Namami Gange,
UPJNM for setting up 3 STPs of
capacities 42, 20 & 01 MLD –
Incorporated EIEPL Bareilly Infra
Engineers Pvt. Ltd.

Awarded a 2<sup>nd</sup> HAM Project of Namami Gange, UPJNM for 60 MLD STP of ₹ 240 Cr. – Incorporated EIEL Mathura

2023

240 Cr. – Incorporated EIEL Math Infra Engineers Pvt. Ltd.

Completed 3 milestones of 42 MLD, 20 MLD, 1 MLD STP, ahead of schedule time

2024

Achieved Turnover in excess of Rs 700 Crore for FY 2024

2017