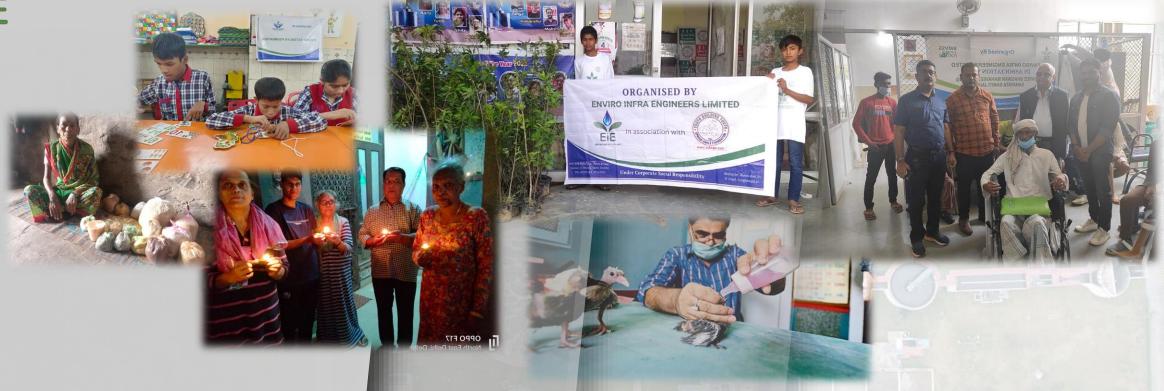

Corporate Social Responsibility

Enviro Vatsalya Foundation is steadfastly dedicated to fostering a future where economic progress and environmental stewardship go together, ensuring a legacy of positive change for generations to come. Through our mission-driven Corporate Social Responsibility (CSR) initiatives, we are committed to making a tangible difference in the world, cultivating shared value for society, the environment, and businesses alike. Our areas of focus span critical domains such as hunger and malnutrition, animal welfare, environmental preservation, healthcare, and support for the elderly, all with the overarching goal of creating a more prosperous and equitable world.