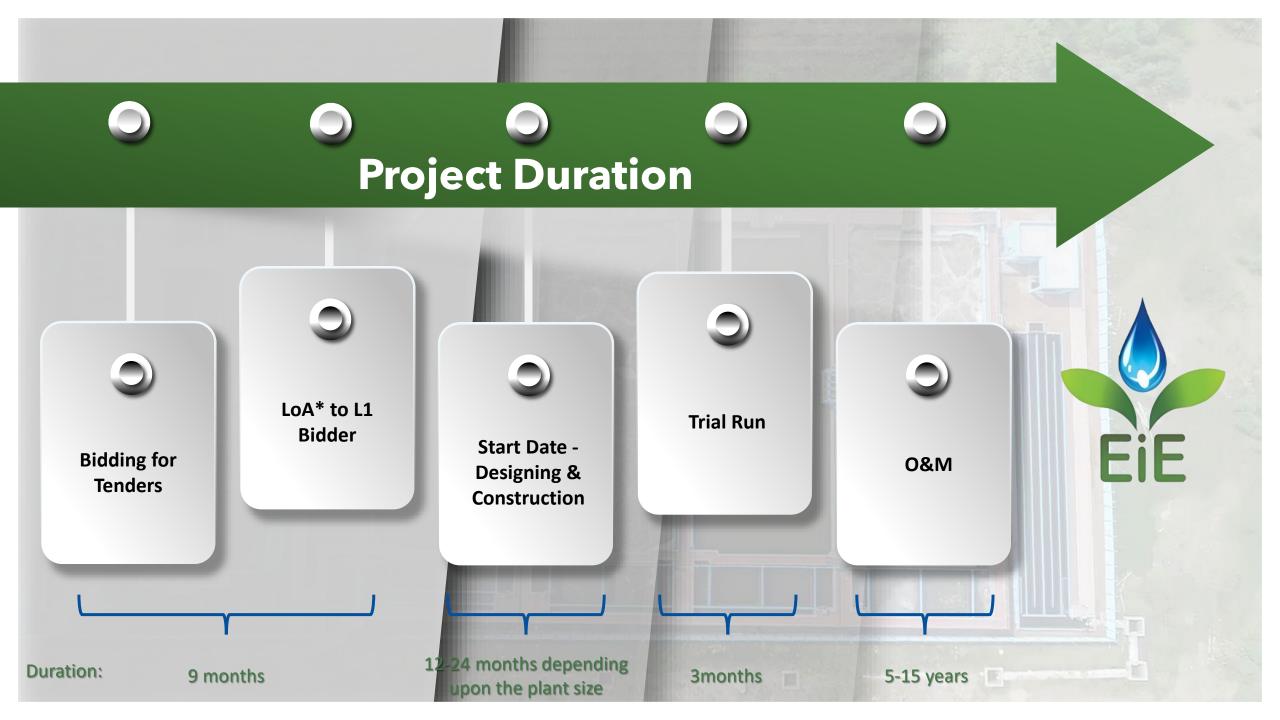

tions, excelling in execution, finance, O&M, and business development.





## **Directors**





### **SANJAY JAIN**

Chairman & Whole Time Director

### **MANISH JAIN**

Managing Director



### RITU JAIN

Non-Executive Director



NED

Empowering Green Planet

MD



# Independent Directors

ID



### **ASEEM JAIN**

Independent Director



Independent Director



**NUTAN GUHA** 

Independent Director



ID



## REVENUE MODEL

Post receipt of LoA, site is handed over to the Co.

Revenue: 5%

Trial of plant

(External)

Design & Approval

Revenue: 3%

Revenue: 5%

Trial of equipment (Internal)

Mobilization & Civil work

Revenue: 7%

Revenue: 10%

Erection, Civil work

Civil, Electrical & Mechanical work

Revenue: 15%

Revenue:

20%

Revenue: 20%

Revenue: 15%

Erection, Civil work

10





### Few of the technologies used in STP/CETP are as follows -

### Activated Sludge Process (ASP)

ASP uses aeration and a biological floc composed of bacteria and protozoa.

ASP consists of an aeration tank where air is injected in the mixed liquor. This is followed by a settling tank to allow the biological flocs to settle,thus separating the biological sludge from the treated water.

### Sequencing Batch Reactor (SBR)

SBR reactors treat
wastewater from
anaerobic digesters or
mechanical biological
treatment facilities in
batches. Oxygen is
bubbled through the
mixture of wastewater and
activated sludge to reduce
the organic matter.

## Moving Bed Biofilm Reactor (MBBR)

The MBBR system consists of an aeration tank (like an activated sludge tank) with special plastic carriers that pro