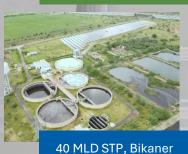

2021

Awarded Prestigious HAM
Project by Namami Gange,
UPJNM for setting up 3 STPs of
capacities 42, 20 & 01 MLD –
Incorporated EIEPL Bareilly Infra
Engineers Pvt. Ltd.

Awarded a 2<sup>nd</sup> HAM Project of Namami Gange, UPJNM for 60 MLD STP of ₹ 240 Cr. – Incorporated EIEL Mathura

2023

240 Cr. – Incorporated EIEL Math Infra Engineers Pvt. Ltd.

Completed 3 milestones of 42 MLD, 20 MLD, 1 MLD STP, ahead of schedule time

2024

Achieved Turnover in excess of Rs 700 Crore for FY 2024

2017