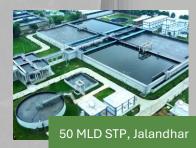

2020

Awarded work order of 50 MLD STP, rehabilitation of MPS and 100 MLD STP (UASB) at Jalandhar under AMRUT Scheme

2022

Awarded 5 EPC contracts under water supply scheme projects in M.P. for value of ₹ 1,25,696.00 lakhs