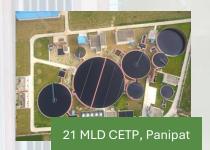

# 2016

Secured one of the biggest projects for setting up 21 MLD CETP of ₹ 4,950 lakhs in Panipat, Haryana 2019

Awarded 2 major orders of Municipal Corporation Chhattisgarh of Amrut Mission:

- 1. 25+MLD STP along with sewerage network at Raigarh of ₹ 68.53 Cr
- 2. 25 MLD STP along with sewerage network at Jagdalpur of ₹ 64.70 Cr