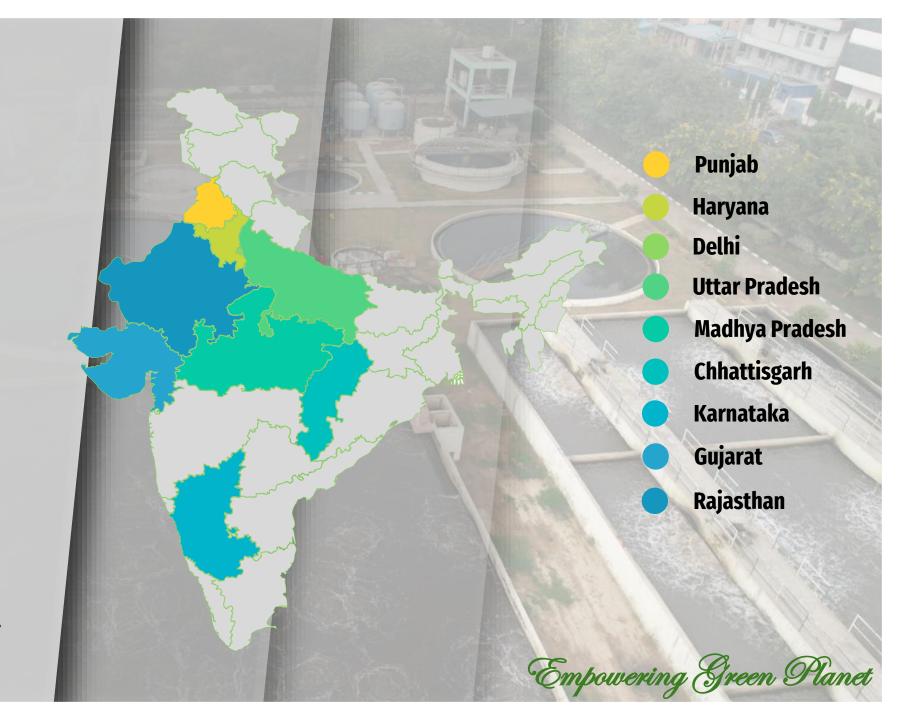

## PAN INDIA PRESENCE

No. of States

**Employees** 

Teamwork Experience 955

Geographical scale – Experience of working in 8 States