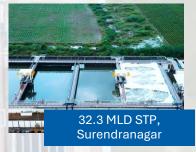

Awarded a project under the AMRUT scheme of Government for setting up a 29 MLD STP in Khanna, District Ludhiana

Awarded 3 prestigious projects in Gujarat of AMRUT Mission:

- 1. 32.30 MLD STP Surendranagar 38.17 Cr
  - 2. 33 MLD STP Anand 38.92 Cr
  - 3. 32 MLD STP Botad 38.43 Cr