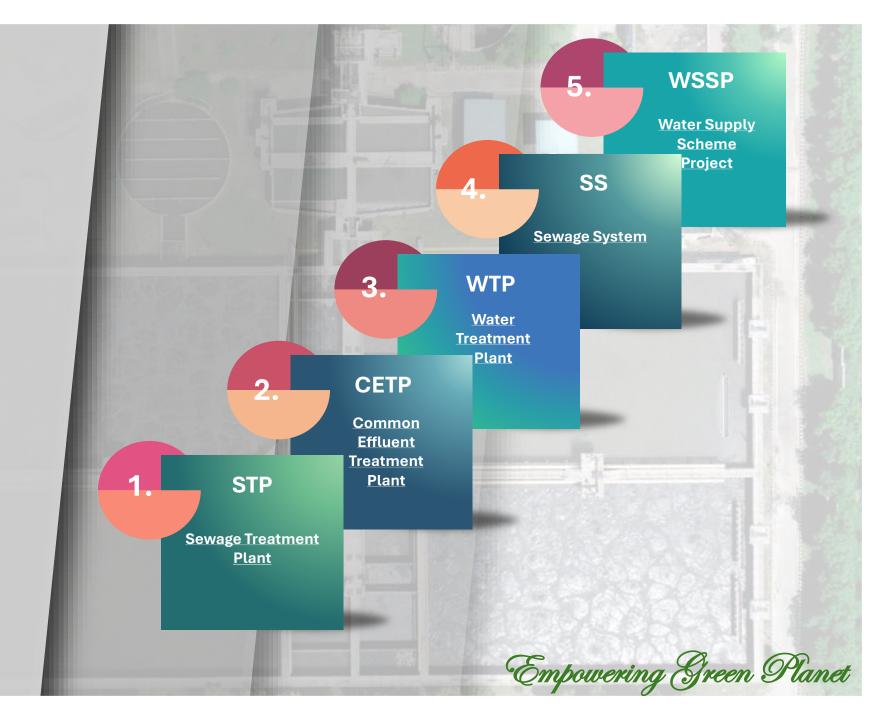

# Service Offerings

Projects received has been under schemes such as National Mission for Clean Ganga, Atal Mission for Rejuvenation and Urban Transformation, Jal Jeevan Mission etc.

### Few of the technologies used in STP/CETP are as follows -